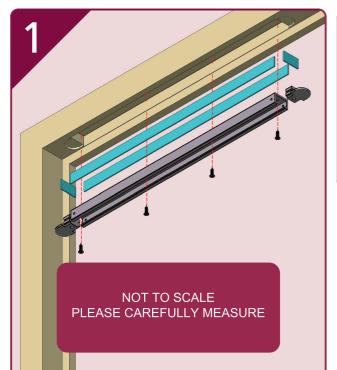

## **Concealed Closer - ITS.11204** Fitting Instruction

TEL: +44 (0) 1246 261 491 | www.rutlanduk.co.uk







## Fire Doors

Use in conjunction with the IP.114 Intumescent kit + Fitting Instruction



BS EN 1154 3 8 2 1 1 3











\*FACTORY PRE-SET = - 18Nm MINIMUM CLOSING FORCE PERMITTED ON FIRE DOORS

MPORTANT NOTES: THE PINION BOLT MUST BE TIGHTENED TO 12Nm.

URTHER WARRANTY INFORMATION: https://www.rutlanduk.co.uk/rutland-warranty

## Fire Doors

Use in conjunction with the IP.114 Intumescent kit + Fitting Instruction





## **Concealed Closer - ITS.11204 Fitting Instruction**







1812 1720







TEL: +44 (0) 1246 261 491 | www.rutlanduk.co.uk











\*FACTORY PRE-SET ■- 18Nm MINIMUM CLOSING FORCE PERMITTED ON FIRE DOORS

THE PINION BOLT MUST BE TIGHTENED TO 12Nm.

DOOR CLOSERS ARE NOT INTENDED TO OVERCOME EXCESSIVE AIR PRESSURES OR POORLY DESIGNED SMOKE SEALING

A MECHANICAL DOOR CLOSER IS NOT DESIGNED TO OVERCOME POOR FITTING, EXCESSIVE AIR PRESSURES OR BINDING SMOKE AND WEATHER SALLS. EXCESSI