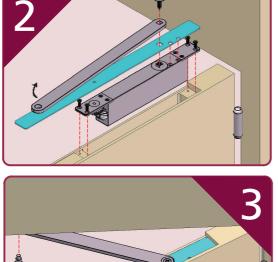

## **Concealed Closer - ITS.11204 Fitting Instruction**

1812 1720

TEL: +44 (0) 1246 261 491 | www.rutlanduk.co.uk

\*FACTORY PRE-SET ■- 18Nm MINIMUM CLOSING FORCE PERMITTED ON FIRE DOORS

THE PINION BOLT MUST BE TIGHTENED TO 12Nm.