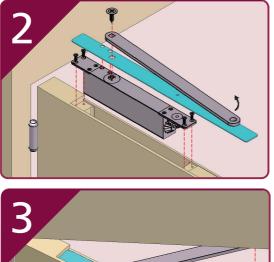

## **Concealed Closer - ITS.11204** Fitting Instruction

TEL: +44 (0) 1246 261 491 | www.rutlanduk.co.uk







## Fire Doors

Use in conjunction with the IP.114 Intumescent kit + Fitting Instruction



BS EN 1154 3 8 2 1 1 3











\*FACTORY PRE-SET = - 18Nm MINIMUM CLOSING FORCE PERMITTED ON FIRE DOORS

MPORTANT NOTES: THE PINION BOLT MUST BE TIGHTENED TO 12Nm.

URTHER WARRANTY INFORMATION: https://www.rutlanduk.co.uk/rutland-warranty

## Fire Doors

Use in conjunction with the IP.114 Intumescent kit + Fitting Instruction





## **Concealed Closer - ITS.11204 Fitting Instruction**







1812 1720







TEL: +44 (0) 1246 261 491 | www.rutlanduk.co.uk











\*FACTORY PRE-SET ■- 18Nm MINIMUM CLOSING FORCE PERMITTED ON FIRE DOORS

THE PINION BOLT MUST BE TIGHTENED TO 12Nm.

DOOR CLOSERS ARE NOT INTENDED TO OVERCOME EXCESSIVE AIR PRESSURES OR POORLY DESIGNED SMOKE SEALING

A MECHANICAL DOOR CLOSER IS NOT DESIGNED TO OVERCOME POOR FITTING, EXCESSIVE AIR PRESSURES OR BINDING SMOKE AND WEATHER SALLS. EXCESSIVE