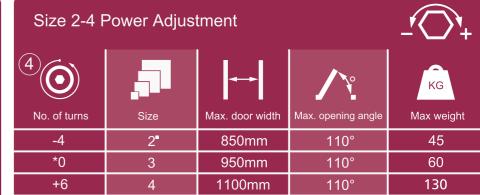

## Fire Doors

Use in conjunction with the IP.114 Intumescent kit + Fitting Instruction

BS EN 1154 3 8 2 1 1 3

\*FACTORY PRE-SET = - 18Nm MINIMUM CLOSING FORCE PERMITTED ON FIRE DOORS

MPORTANT NOTES: THE PINION BOLT MUST BE TIGHTENED TO 12Nm.

## **Concealed Closer - ITS.11204 Fitting Instruction**

1812 1720

TEL: +44 (0) 1246 261 491 | www.rutlanduk.co.uk

\*FACTORY PRE-SET ■- 18Nm MINIMUM CLOSING FORCE PERMITTED ON FIRE DOORS

THE PINION BOLT MUST BE TIGHTENED TO 12Nm.