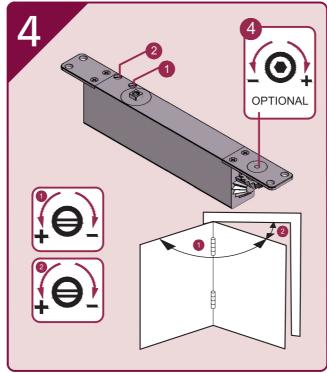

## Fire Doors

Use in conjunction with the IP.114 Intumescent kit + Fitting Instruction

BS EN 1154 3 8 2 1 1 3

\*FACTORY PRE-SET = - 18Nm MINIMUM CLOSING FORCE PERMITTED ON FIRE DOORS

MPORTANT NOTES: THE PINION BOLT MUST BE TIGHTENED TO 12Nm.

## Fire Doors

Use in conjunction with the IP.114 Intumescent kit + Fitting Instruction