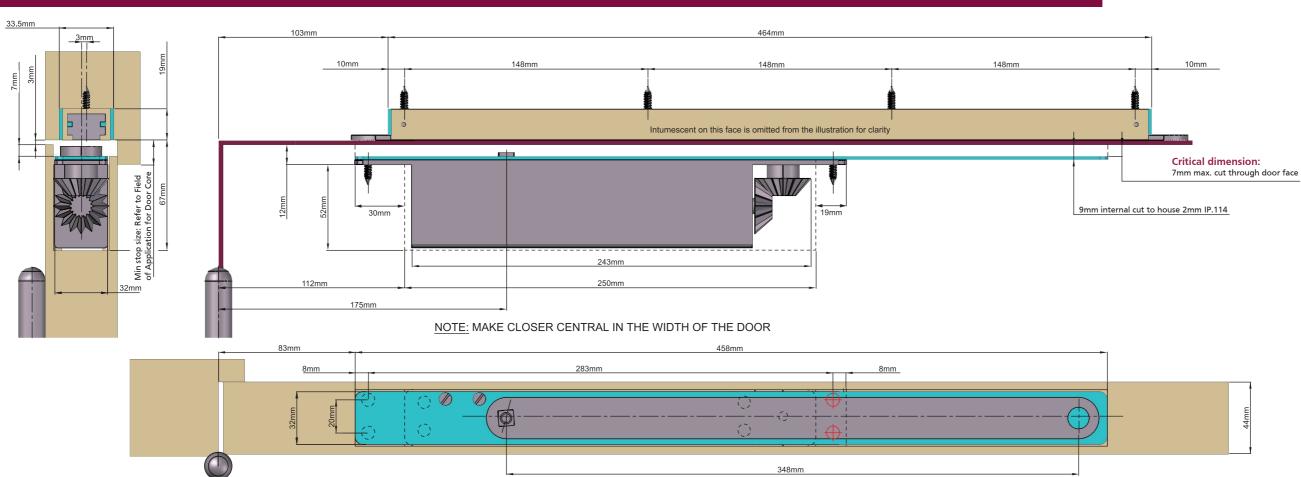

## Fire Doors

Use in conjunction with the IP.114 Intumescent kit + Fitting Instruction

BS EN 1154 3 8 2 1 1 3

\*FACTORY PRE-SET = - 18Nm MINIMUM CLOSING FORCE PERMITTED ON FIRE DOORS

MPORTANT NOTES: THE PINION BOLT MUST BE TIGHTENED TO 12Nm.

## Fire Doors

Use in conjunction with the IP.114 Intumescent kit + Fitting Instruction