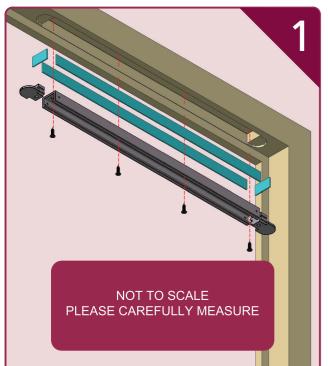

## **Concealed Closer - ITS.11204 Fitting Instruction**

1812 1720

TEL: +44 (0) 1246 261 491 | www.rutlanduk.co.uk

\*FACTORY PRE-SET ■- 18Nm MINIMUM CLOSING FORCE PERMITTED ON FIRE DOORS

THE PINION BOLT MUST BE TIGHTENED TO 12Nm.