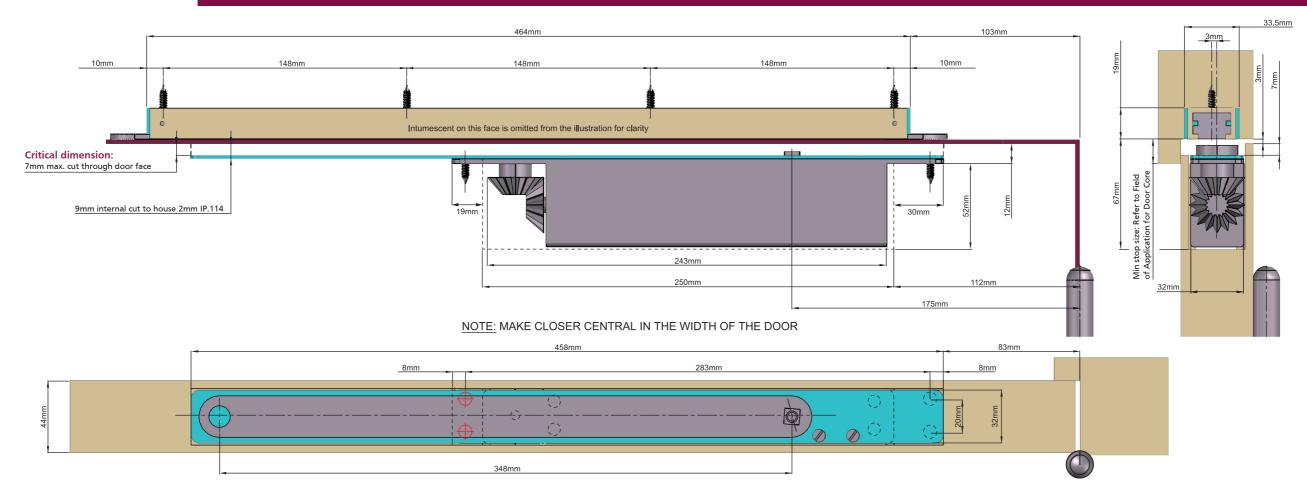

## Fire Doors

Use in conjunction with the IP.114 Intumescent kit + Fitting Instruction

BS EN 1154 3 8 2 1 1 3

\*FACTORY PRE-SET = - 18Nm MINIMUM CLOSING FORCE PERMITTED ON FIRE DOORS

MPORTANT NOTES: THE PINION BOLT MUST BE TIGHTENED TO 12Nm.

## Fire Doors

Use in conjunction with the IP.114 Intumescent kit + Fitting Instruction