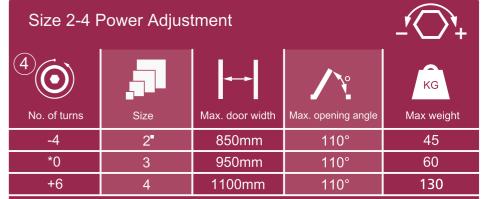

## Fire Doors

Use in conjunction with the IP.114 Intumescent kit + Fitting Instruction

BS EN 1154 3 8 2 1 1 3

\*FACTORY PRE-SET = - 18Nm MINIMUM CLOSING FORCE PERMITTED ON FIRE DOORS

MPORTANT NOTES: THE PINION BOLT MUST BE TIGHTENED TO 12Nm.