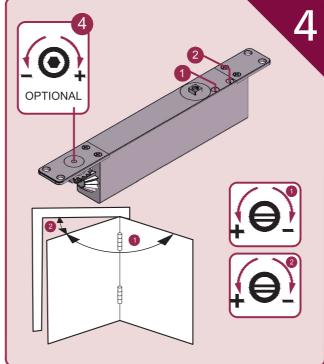

NOTE: BC VALVES ARE DESIGNED TO ASSIST BACK-CHECK AND DO NOT REPLACE THE REQUIREMENT FOR

 $FURTHER\ WARRANTY\ INFORMATION:\ https://www.rutlanduk.co.uk/rutland-warranty$