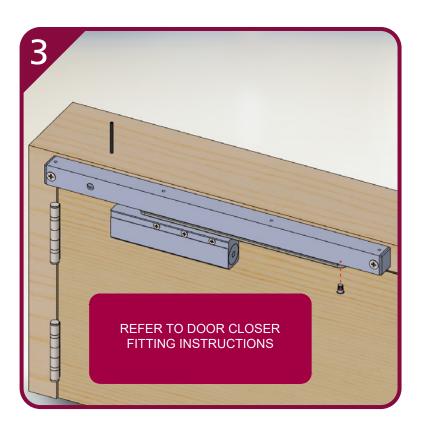

FURTHER WARRANTY INFORMATION: https://www.wrutlanduk.co.uk/rutlanduk.organty

THE PINION BOLT MUST BE TIGHTENED TO 12NM

TEL: +44 (0) 1246 261 491 | www.rutlanduk.co.uk

Operations and Maintenance Manual

MPORTANT NOTES: THE PINION BOLT MUST BE TIGHTENED TO 12Nm.