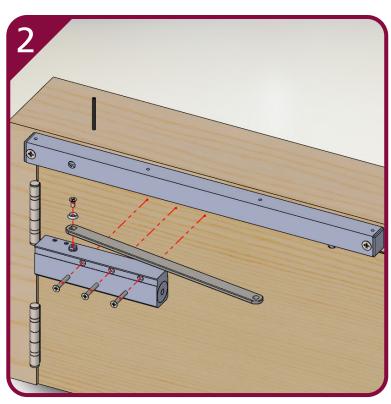

FURTHER WARRANTY INFORMATION: https://www.wrutlanduk.co.uk/rutlanduk.organty

THE PINION BOLT MUST BE TIGHTENED TO 12NM

TEL: +44 (0) 1246 261 491 | www.rutlanduk.co.uk

Operations and Maintenance Manual

MPORTANT NOTES: THE PINION BOLT MUST BE TIGHTENED TO 12Nm.