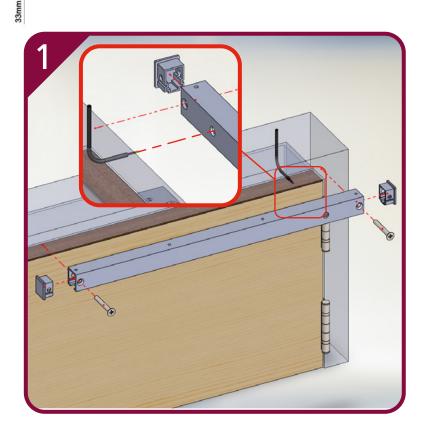

FURTHER WARRANTY INFORMATION: https://www.wrutlanduk.co.uk/rutlanduk.organty

THE PINION BOLT MUST BE TIGHTENED TO 12NM

TEL: +44 (0) 1246 261 491 | www.rutlanduk.co.uk

Operations and Maintenance Manual

MPORTANT NOTES: THE PINION BOLT MUST BE TIGHTENED TO 12Nm.