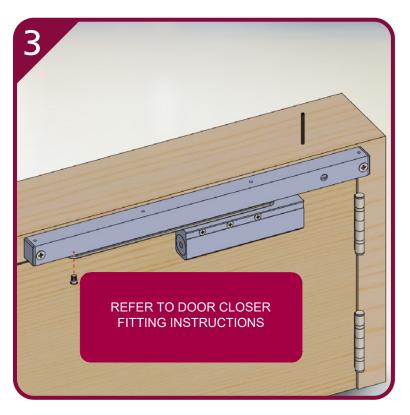

FURTHER WARRANTY INFORMATION: https://www.wrutlanduk.co.uk/rutlanduk.organty

THE PINION BOLT MUST BE TIGHTENED TO 12NM

TEL: +44 (0) 1246 261 491 | www.rutlanduk.co.uk

Operations and Maintenance Manual

MPORTANT NOTES: THE PINION BOLT MUST BE TIGHTENED TO 12Nm.