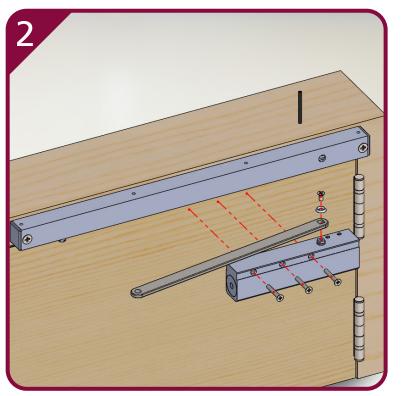

FURTHER WARRANTY INFORMATION: https://www.wrutlanduk.co.uk/rutlanduk.organty

THE PINION BOLT MUST BE TIGHTENED TO 12NM

TEL: +44 (0) 1246 261 491 | www.rutlanduk.co.uk

Operations and Maintenance Manual

MPORTANT NOTES: THE PINION BOLT MUST BE TIGHTENED TO 12Nm.