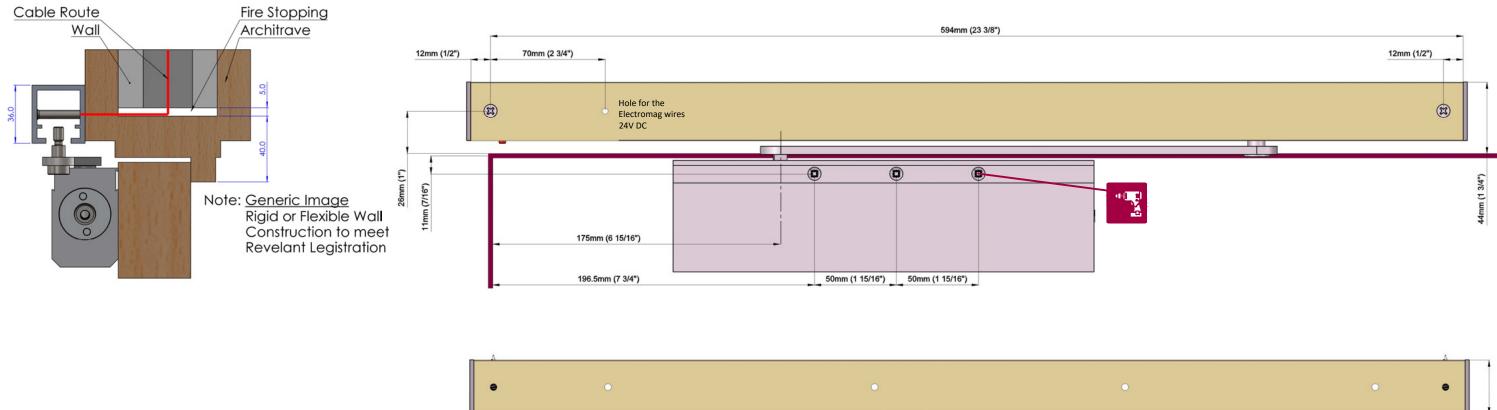

FURTHER WARRANTY INFORMATION: https://www.wrutlanduk.co.uk/rutlanduk.organty

THE PINION BOLT MUST BE TIGHTENED TO 12NM

TEL: +44 (0) 1246 261 491 | www.rutlanduk.co.uk

Operations and Maintenance Manual

MPORTANT NOTES: THE PINION BOLT MUST BE TIGHTENED TO 12Nm.