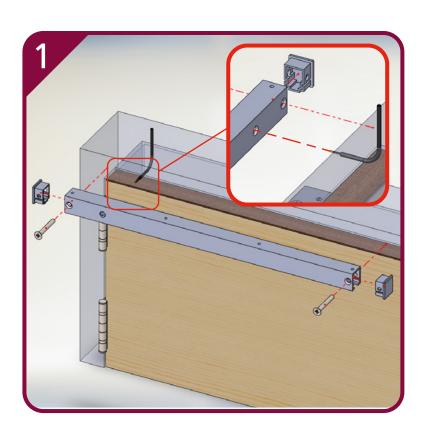

FURTHER WARRANTY INFORMATION: https://www.wrutlanduk.co.uk/rutlanduk.organty

THE PINION BOLT MUST BE TIGHTENED TO 12NM

TEL: +44 (0) 1246 261 491 | www.rutlanduk.co.uk

Operations and Maintenance Manual

MPORTANT NOTES: THE PINION BOLT MUST BE TIGHTENED TO 12Nm.