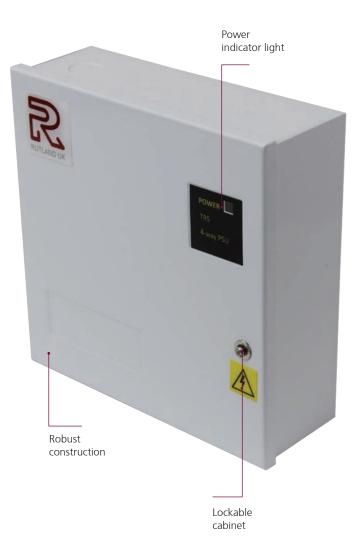

- Mild steel construction
- White powder coated
- Switch-mode technology
- Four way regulated power supply
- Cable retention points

- LED indicators for O/P, fault & mains
- Output can be fail-safe or fail-secure
- Full electronic protection
- Short circuit protection
- 24VDC regulated output

- Fused output
- Full current to load
- End-of-Life: This product can be returned to Rutland for WEEE regulations
- One PSU can take up to 4 Responders or Firetraks (see caveat above)

| <b>Technical Information</b> | PSU.1224                          |
|------------------------------|-----------------------------------|
| Output                       | 24VDC                             |
| Max Amp                      | 4A                                |
| Max Load                     | Up to 4/5 Responders or Firetraks |
| Dimensions                   | W200 x H200 x D65mm               |