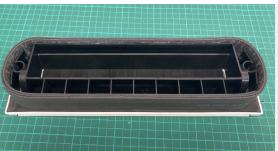

## **Intumescent Fitting Instruction**

FOR RUTLAND LETTERPLATE

1

Take the letterplate from box and place the INTERNAL SIDE on stable place

2

Take 1 pcs intumescent from intumescent pack and remove release paper from one end

3

Stick the intumescent from the rib bottom area of Internal flap (Highlighted in RED circle)

4

Remove the rest of the release paper and stick the intumescent around the letterplate tightly. Continue with the other intumescent as highlighted