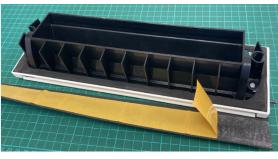

## **Intumescent Fitting Instruction**

FOR RUTLAND LETTERPLATE

1

Take the letterplate from box and place the INTERNAL SIDE on stable place

2

Take 1 pcs intumescent from intumescent pack and remove release paper from one end

3

Stick the intumescent from the rib bottom area of Internal flap (Highlighted in RED circle)

4

Remove the rest of the release paper and stick the intumescent around the letterplate tightly. Continue with the other intumescent as highlighted