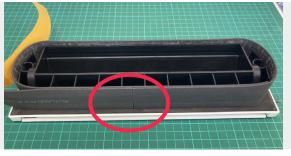

5

Continue to stick the intumescent around the letterplate as shown in picture. There must be three layers of intumescent covering the bottom ribbed section