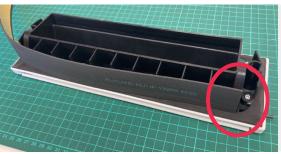

3

Stick the intumescent from the rib bottom area of Internal flap (Highlighted in RED circle)

4

Remove the rest of the release paper and stick the intumescent around the letterplate tightly. Continue with the other intumescent as highlighted