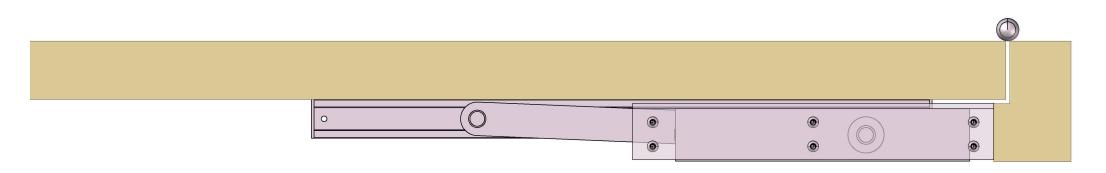

TEL: +44 (0) 1246 261 491 | www.rutlanduk.co.uk







NO PART OF THIS INSTRUCTION CAN BE COPIED OR STORED IN ANY WAY OR FORM MANUALLY OR ELECTRONICALLY WITHOUT THE FULL PERMISSION OF RUTHLAND

THE PINION BOLT MUST BE TIGHTENED TO 12NM





| ust   | ment       | _ <u>'</u> _+ |            |   |                               |
|-------|------------|---------------|------------|---|-------------------------------|
| Sizo  | e Max. doo | r width       | Max. openi |   | )<br>Max w <mark>eight</mark> |
| 5120  |            |               |            |   |                               |
| 2     | 850        | mm            | 120        |   | 45                            |
| 3     | 950        | mm            | 120        | o | 60                            |
| 4     | 1100       | mm            | 120        | o | 80