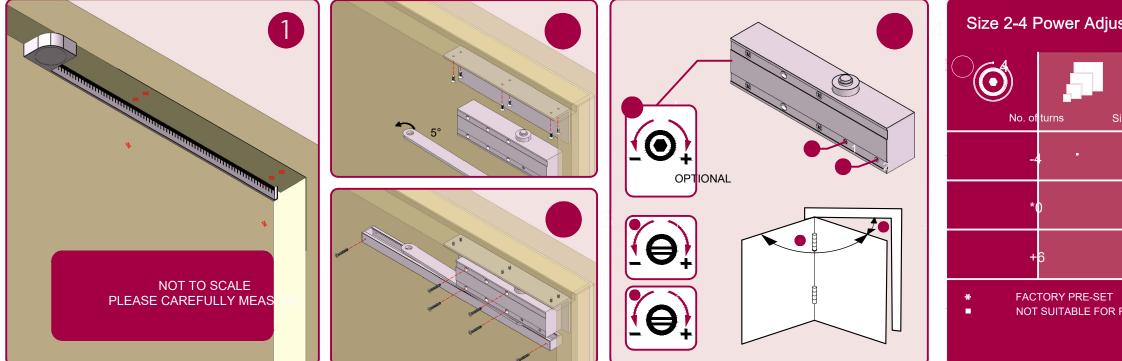

TEL: +44 (0) 1246 261 491 | www.rutlanduk.co.uk

NO PART OF THIS INSTRUCTION CAN BE COPIED OR STORED IN ANY WAY OR FORM MANUALLY OR ELECTRONICALLY WITHOUT THE FULL PERMISSION OF RUTHLAND

THE PINION BOLT MUST BE TIGHTENED TO 12NM