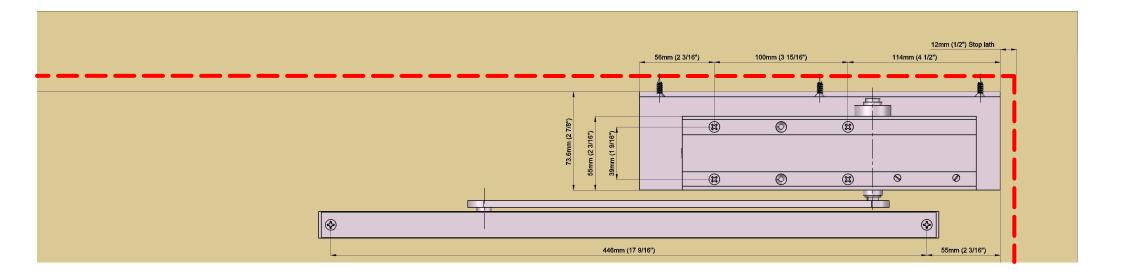

8

446mm (17 9/16")

0

X

8

55mm (2 3/16")

NO PART OF THIS INSTRUCTION CAN BE COPIED OR STORED IN ANY WAY OR FORM MANUALLY OR ELECTRONICALLY WITHOUT THE FULL PERMISSION OF RUTHLAND

| ust  | ment            | _ <u>'</u> _+      |                  |  |  |  |  |
|------|-----------------|--------------------|------------------|--|--|--|--|
|      | Max. door width | Max. opening angle | KG<br>Max weight |  |  |  |  |
|      | 850mm           | 120°               | 45               |  |  |  |  |
|      | 950mm           | 120°               | 60               |  |  |  |  |
|      | 1100mm          | 120°               | 80               |  |  |  |  |
| DORS |                 |                    |                  |  |  |  |  |