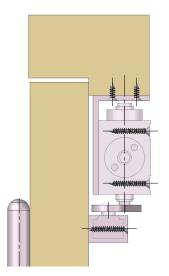

8

446mm (17 9/16")

0

X

8

55mm (2 3/16")

NO PART OF THIS INSTRUCTION CAN BE COPIED OR STORED IN ANY WAY OR FORM MANUALLY OR ELECTRONICALLY WITHOUT THE FULL PERMISSION OF RUTHLAND

| ust  | ment            | _ <u>'</u> _+      |                  |  |  |  |  |
|------|-----------------|--------------------|------------------|--|--|--|--|
|      | Max. door width | Max. opening angle | KG<br>Max weight |  |  |  |  |
|      | 850mm           | 120°               | 45               |  |  |  |  |
|      | 950mm           | 120°               | 60               |  |  |  |  |
|      | 1100mm          | 120°               | 80               |  |  |  |  |
| DORS |                 |                    |                  |  |  |  |  |