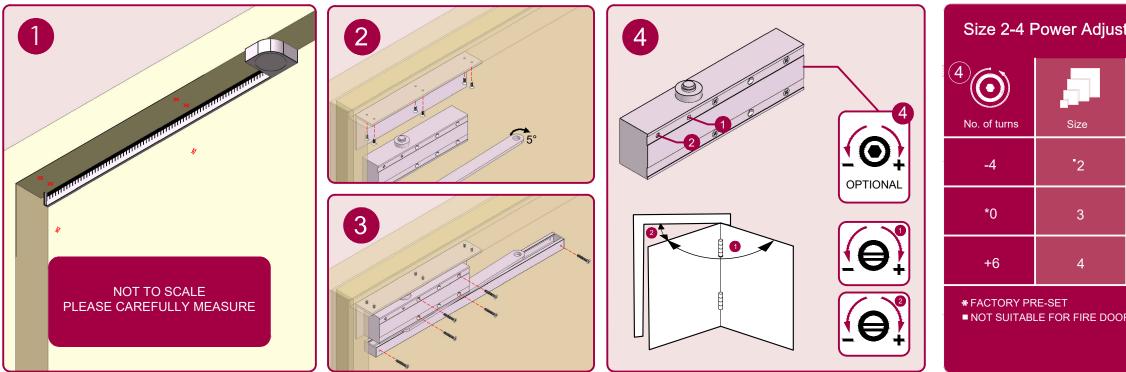

TEL: +44 (0) 1246 261 491 | www.rutlanduk.co.uk

NO PART OF THIS INSTRUCTION CAN BE COPIED OR STORED IN ANY WAY OR FORM MANUALLY OR ELECTRONICALLY WITHOUT THE FULL PERMISSION OF RUTHLAND

THE PINION BOLT MUST BE TIGHTENED TO 12NM

| ust   | ment       | _ <u>'</u> _+ |            |   |                               |
|-------|------------|---------------|------------|---|-------------------------------|
| Sizo  | e Max. doo | r width       | Max. openi |   | )<br>Max w <mark>eight</mark> |
| 5120  |            |               |            |   |                               |
| 2     | 850        | mm            | 120        |   | 45                            |
| 3     | 950        | mm            | 120        | o | 60                            |
| 4     | 1100       | mm            | 120        | o | 80                            |
| r Fil | RE DOORS   |               |            |   |                               |
|       |            |               |            |   |                               |