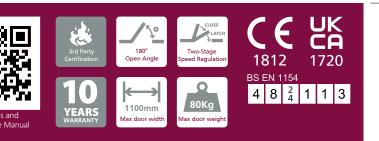

| ust   | ment       | _ <u>'</u> _+ |            |   |                               |
|-------|------------|---------------|------------|---|-------------------------------|
| Sizo  | e Max. doo | r width       | Max. openi |   | )<br>Max w <mark>eight</mark> |
| 5120  |            |               |            |   |                               |
| 2     | 850        | mm            | 120        |   | 45                            |
| 3     | 950        | mm            | 120        | o | 60                            |
| 4     | 1100       | mm            | 120        | o | 80                            |
| r Fil | RE DOORS   |               |            |   |                               |
|       |            |               |            |   |                               |