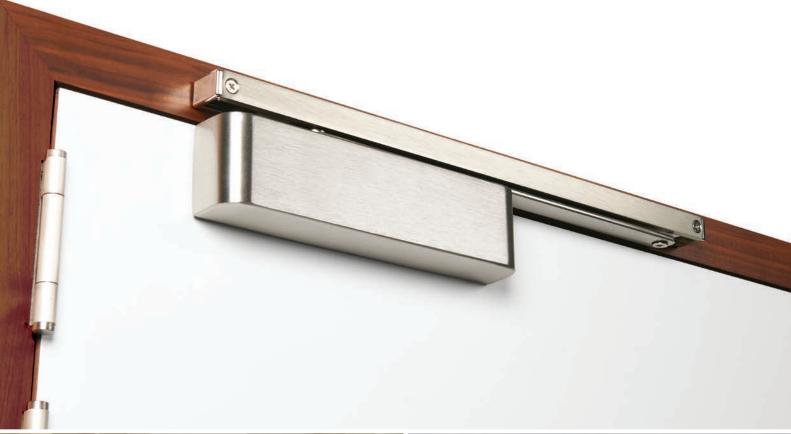

## TS.11204

Being renowned for its high efficiency and ease of opening with a cam action mechanism, the TS.11204 is a Certifire approved door closer for both push and pull side applications. This surface fixed slide arm door closer has a slimline projection of only 39mm, and is power adjustable by spring, power size 2-4.

- Universal fitting can be fitted in pull-side, push-side or transom fitting position
- Option of Square (Satin Nickel only) or Semi-Radius cover
- Available in Silver, Satin Nickel, Polished Nickel, Polished Brass, Black & Antique Brass for next day delivery

Black

| Product Features                    | TS.11204           |  |
|-------------------------------------|--------------------|--|
| Delayed Action                      | -                  |  |
| Back Check (Cushion stop available) | -                  |  |
| Opening Angle                       | 110°               |  |
| Fig.1 Pull Side Door Width          | 575-1100mm         |  |
| Fig.66 Push Side Door Width         | 575-1100mm         |  |
| Fig.1 BS8300 Min Door Width         | 857mm              |  |
| Max Door Weight                     | <80kg              |  |
| Power Adjustment                    | By Spring          |  |
| Hold Open (not for fire doors)      | -                  |  |
| Dimensions (including cover)        | W253 x H61 x D39mm |  |
| Certification Compliance            |                    |  |
| Certifire                           | ✓                  |  |
| UKCA                                | <b>✓</b>           |  |
| CE                                  | ✓                  |  |
| BS EN 1154                          | ✓                  |  |
| BS EN 1634                          | ✓                  |  |
| UL10C                               | -                  |  |
| UL228                               | <b>✓</b>           |  |
| ANSI BHMA                           | -                  |  |
| EPD 3.09E+01 kg CO <sub>2</sub> eq  | ✓                  |  |
| <b>Key:</b> ✓ Yes - No • Option     |                    |  |