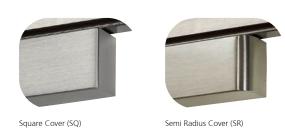

- Universal fitting can be fitted in pull-side, push-side or transom fitting position
- Option of Square (Satin Nickel only) or Semi-Radius cover
- Available in Silver, Satin Nickel, Polished Nickel, Polished Brass, Black & Antique Brass for next day delivery