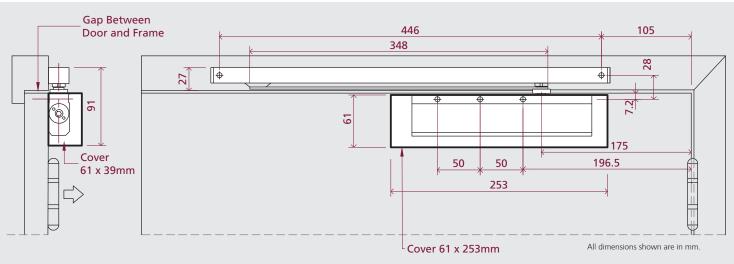

## TS.11204

Being renowned for its high efficiency and ease of opening with a cam action mechanism, the TS.11204 is a Certifire approved door closer for both push and pull side applications. This surface fixed slide arm door closer has a slimline projection of only 39mm, and is power adjustable by spring, power size 2-4.

Black

| Product Features                    | TS.11204           |  |
|-------------------------------------|--------------------|--|
| Delayed Action                      | -                  |  |
| Back Check (Cushion stop available) | -                  |  |
| Opening Angle                       | 110°               |  |
| Fig.1 Pull Side Door Width          | 575-1100mm         |  |
| Fig.66 Push Side Door Width         | 575-1100mm         |  |
| Fig.1 BS8300 Min Door Width         | 857mm              |  |
| Max Door Weight                     | <80kg              |  |
| Power Adjustment                    | By Spring          |  |
| Hold Open (not for fire doors)      | -                  |  |
| Dimensions (including cover)        | W253 x H61 x D39mm |  |
| Certification Compliance            |                    |  |
| Certifire                           | ✓                  |  |
| UKCA                                | <b>✓</b>           |  |
| CE                                  | ✓                  |  |
| BS EN 1154                          | ✓                  |  |
| BS EN 1634                          | ✓                  |  |
| UL10C                               | -                  |  |
| UL228                               | <b>✓</b>           |  |
| ANSI BHMA                           | -                  |  |
| EPD 3.09E+01 kg CO <sub>2</sub> eq  | ✓                  |  |
| <b>Key:</b> ✓ Yes - No • Option     |                    |  |